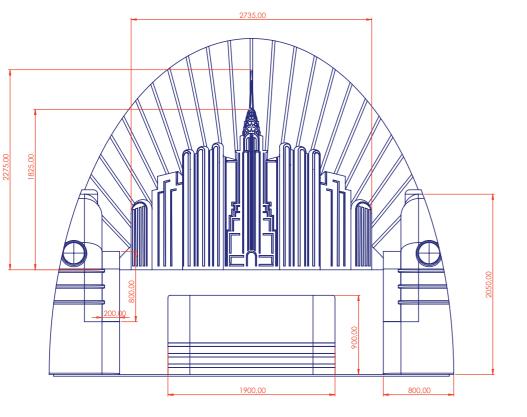

sported on a visionary voyage into a world where the future is born from the past. In an era where the machine age was rising, a new design aesthetic emerged, one that fused industrial pragmatism with elegance. From cars to trains, buildings to home appliances, the Streamline Moderne style captured the essence of this movement, emphasizing smooth, curved lines and horizontal symmetry, all for an aerodynamic and minimalist appearance. Drawing inspiration from the iconic Art Deco style, it prioritized practicality, shedding excess and transforming into something sleek, sophisticated, and efficient. Get ready to marvel at a room that showcases the beauty of the past while paving the way for the future. ICE HOTEL #35 - 2024 YESTERDAY'S TOMORROW BY CORBAN WARRINGTON

## YESTERDAY'S TOMORROW





FRONT VIEW