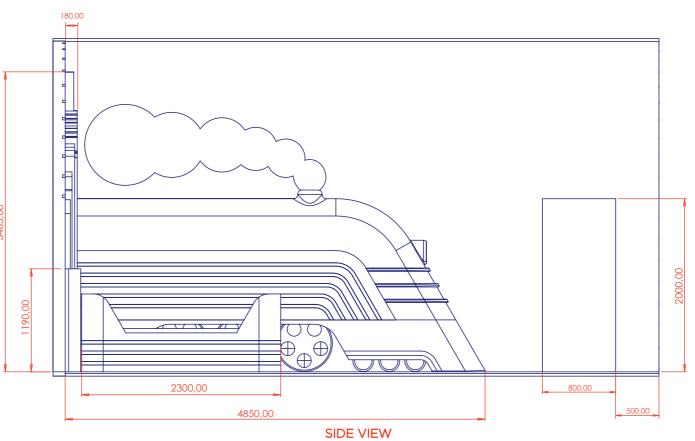

isionary voyage into a world where the future is born from the past. In an era where the machine age was rising, a new design aesthetic emerged, one that fused industrial pragmatism with elegance. From cars to trains, buildings to home appliances, the Streamline Moderne style captured the essence of this movement, emphasizing smooth, curved lines and horizontal symmetry, all for an aerodynamic and minimalist appearance. Drawing inspiration from the iconic Art Deco style, it prioritized practicality, shedding excess and transforming into something sleek, sophisticated, and efficient. Get ready to marvel at a room that showcases the beauty of the past while paving the way for the future. ICE HOTEL #35 - 2024 YESTERDAY'S TOMORROW BY CORBAN WARRINGTON

## YESTERDAY'S TOMORROW





FRONT VIEW