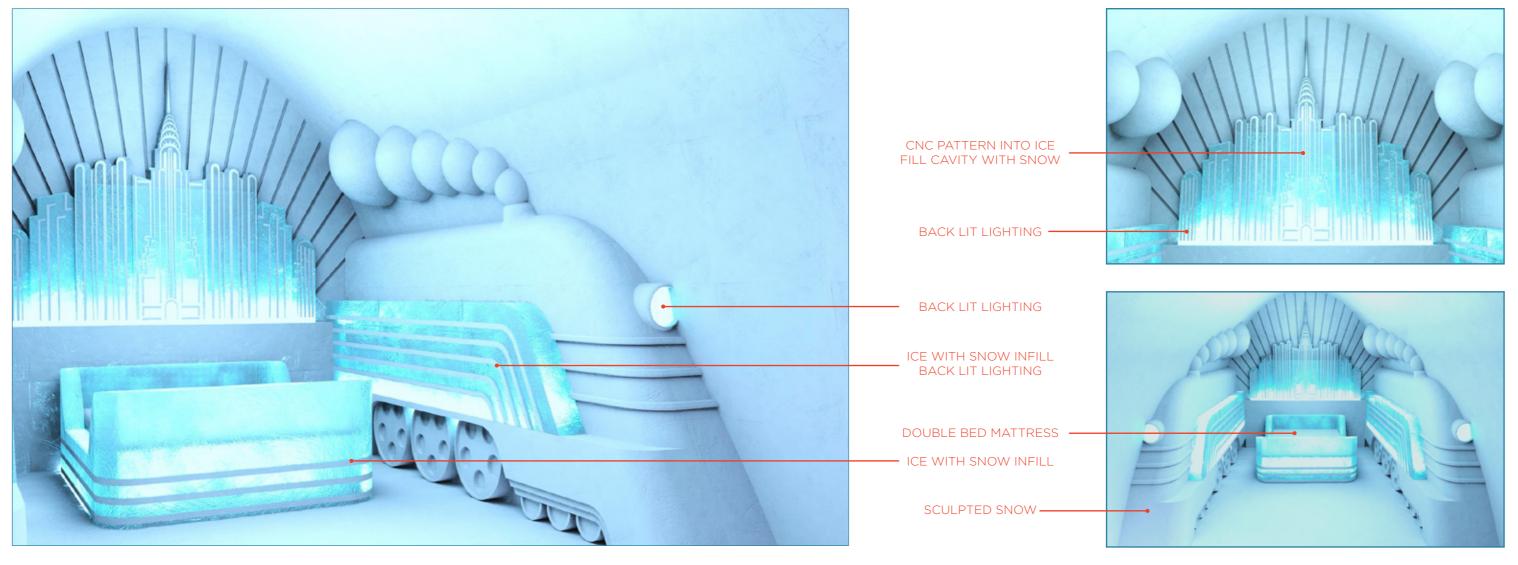

## YESTERDAY'S TOMORROW Step into the Ice Hotel room of Yesterday's Tomorrow and be transported on a visionary voyage into a world where the future is born from the past. In an era where the machine age was rising, a new design aesthetic emerged, one that fused industrial pragmatism with elegance. From cars to trains, buildings to home appliances, the Streamline Moderne style captured the essence of this movement, emphasizing smooth, curved lines and horizontal symmetry, all for an aerodynamic and minimalist appearance. Drawing inspiration from the iconic Art Deco style, it prioritized practicality, shedding excess and transforming into something sleek, sophisticated, and efficient. Get ready to marvel at a room that showcases the beauty of the past while paving the way for the future. ICE HOTEL #35 - 2024 YESTERDAY'S TOMORROW BY CORBAN WARRINGTON